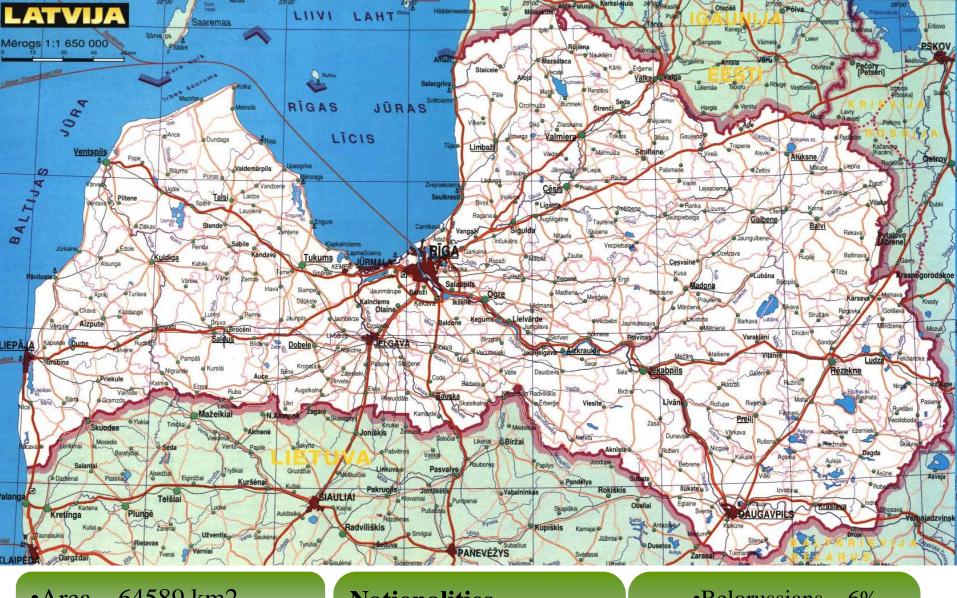

# Welcome

- •Area 64589 km2
- •Inhabitants 2257300

#### **Nationalities**

- •Latvians 59%
- •Russians 35%

- •Belorussians 6%
- •Ukrainians 4%
- •etc.